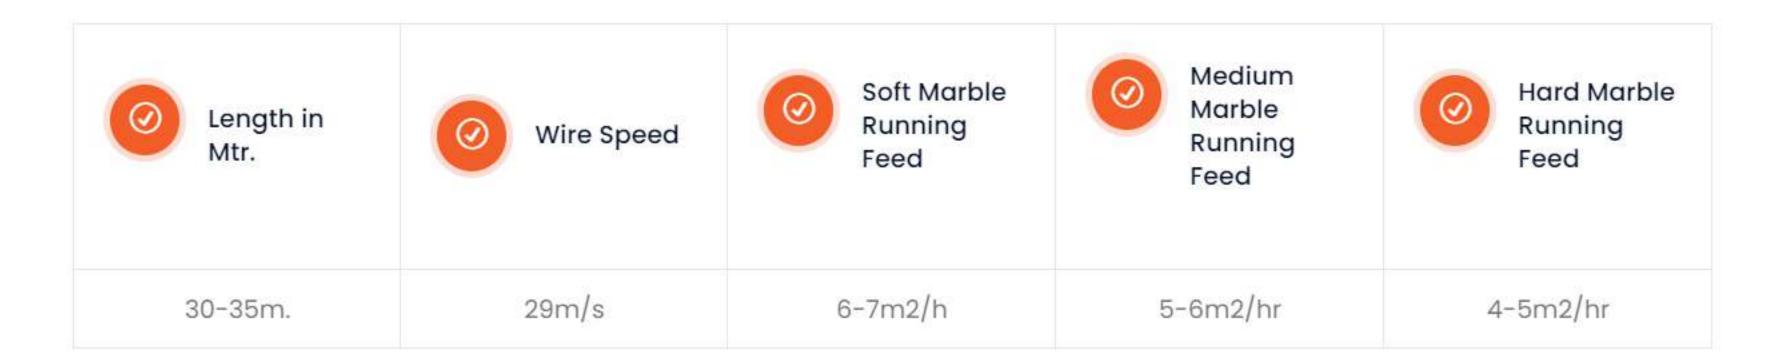

#### **TECHNICAL DATA**

Diameter: 11mm

No. of Beads :28-30 /mtr.

Assembly: Spring, Washer, and Lock Joint

We're here to help you get started in the right direction with your project.

Get a Quote