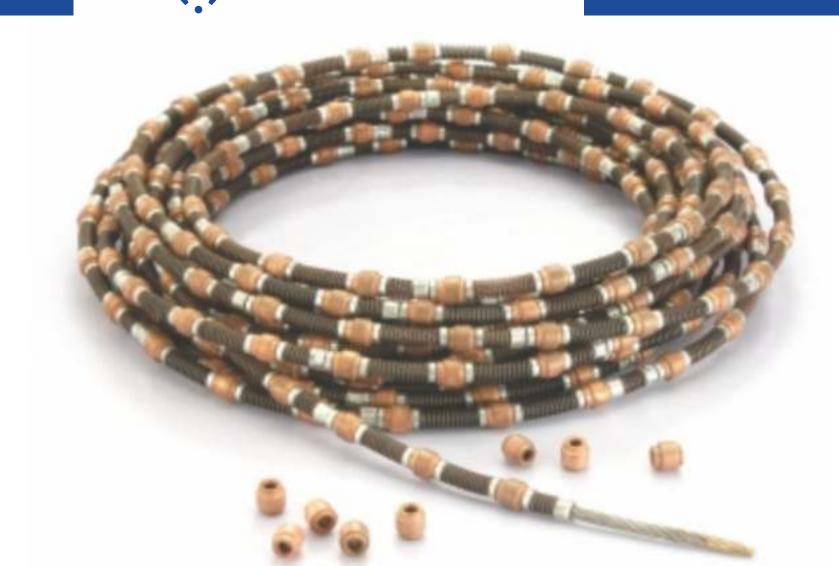

## WIRES

Krishna Engineers wires are available for various marbles and limestone which is used with traditional assembly with spring and washer. We offer different type of beads for abrasive-hard and soft-medium hard marble at very ease cutting speed with good life. Krishna Engineers normally cater its product to export market.

#### **TECHNICAL DATA**

Diameter: 11mm

No. of Beads :28-30 /mtr.

Assembly: Spring, Washer, and Lock Joint

We're here to help you get started in the right direction with your project.

Get a Quote