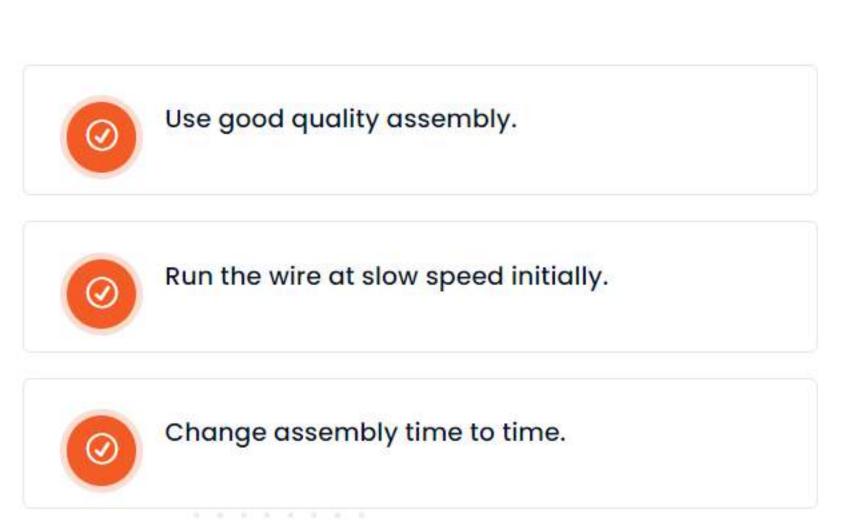

# TIME WIRE TIMELESS PERFORMANCE

## **QUARRY WIRES**



## WIRES

Krishna Engineers wires are available for various marbles and limestone which is used with traditional assembly with spring and washer. We offer different type of beads for abrasive-hard and soft-medium hard marble at very ease cutting speed with good life. Krishna Engineers normally cater its product to export market.

#### **TECHNICAL DATA**

Diameter: 11mm

No. of Beads :28-30 /mtr.

Assembly: Spring, Washer, and Lock Joint

We're here to help you get started in the right direction with your project.

Get a Quote

### **Marble Wires**



# For The Best Performance